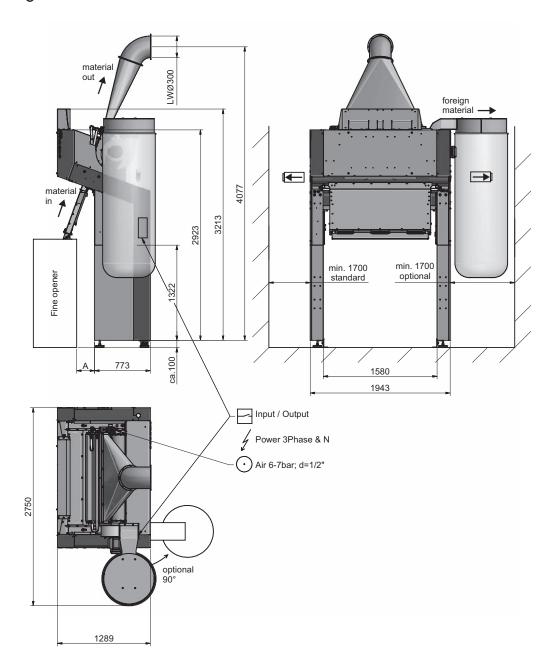

## Technical drawing USTER® JOSSI VISION SHIELD 2

Uster Technologies has made all possible efforts to ensure that all information is accurate at the time of publication. Hereby it is declared that alterations to the product may be possible at any time. In these cases the information contained in this technical datasheet is subject to change without notice.

Working width 1200 mm

Power consumption approx. 1.0 KVA

Weight 600 kg

Material flow Bottom-up

**Installation** After the fine-opener

Upgrade possibilities

With USTER® JOSSI MAGIC EYE 2

**Illumination** 4 Fluorescent lamps/2 background stripes